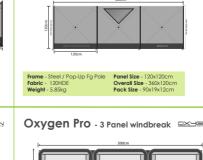

The best selling 'Pronto' windbreak range features 4 models; each model specifically coordinated to our tent, driveaway & awning ranges. The Oxygen Winbreak range features 2 models with options to purchase further add on panels. The all new Budget priced Primo windbreak is the final addition to the 2024 windbreak line up.

Pronto Pro - 3 Panel windbreak