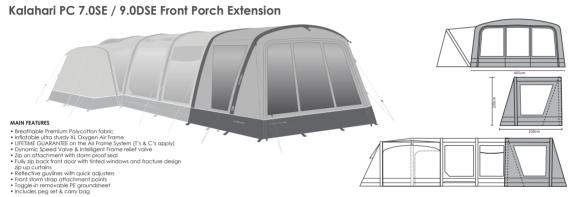

Ranging from a sleek & compact 5 berth family model all the way up to a seriously large family model sleeping up to 13 people with an award winning multifunctional double rear annexe (registered design) now featuring on 3 models with upgraded air tubes, offering additional sleeping, storage, toilet & utility space plus rear access & \*side window with curtain (\*6.0SE, \*7.0SE & \*9.0DSE). With multiple ground breaking practical features including double width patio side doors with full mesh ventilation, there isn't much more that we could cram in. When it comes to upgrading & expanding, the Airedale air tent range offers an add on side porch awning with 2 berth sleeping option & front porch extensions, compatible with larger models to vastly increase usable living space & providing greater user functionality.