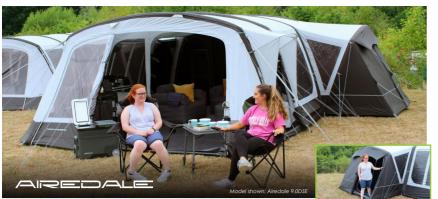

Redesigned & launched in 2021 & now further upgraded, the iconic multi award winning Airedale range has become a firm & trusted favourite amongst campers since 2016 when the range was first launched. Inspired by the needs of serious family campers, utilising cutting edge technologies & the very best technical fabrics, this inspired stunning upgraded collection of 5 models offers something for everyone.

Ranging from a sleek & compact 5 berth family model all the way up to a seriously large family model sleeping up to 13 people with an award winning multifunctional double rear annexe (registered design) now featuring on 3 models with upgraded air tubes, offering additional sleeping, storage, toilet & utility space plus rear access & \*side window with curtain (\*6.0SE, \*7.0SE & \*9.0DSE). With multiple ground breaking practical features including double width patio side doors with full mesh ventilation, there isn't much more that we could cram in. When it comes to upgrading & expanding, the Airedale air tent range offers an add on side porch awning with 2 berth sleeping option & front porch extensions, compatible with larger models to vastly increase usable living space & providing greater user functionality.

#### .A truely inspirational air tent range. We think you too will be inspired!