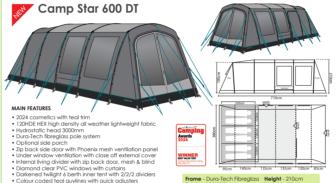

Ranging from 1 compact 5 berth models and 2 versions of the popular 6 model, availbale in both polyester & breathable luxury polycotton options. Featuring our tough Dura-Tech fibreglass pole system, providing increased strength and durabilty compared to other standard fibreglass pole tents to help safely weather the storm. All Camp Star DT poled tents come complete with a footprint groundsheet included in the package.

When it comes to upgrading & expanding, the Camp Star DT fibgreglass pole tent range is compatible with the Camp Star side porch accessory option.

Camp Star DT fibreglass pole tent collection offers an affordable alternative to air tent models