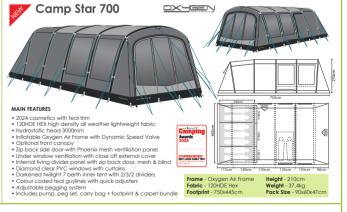

# Camp Star ... Discover the Award Winning Range of Camp Star family air tents.

Camping

Updated for 2024 with a new stunningly sharp cosmetic look, the award winning Outdoor Revolution Camp Star air tent range is an impressive affordable collection of lightweight family air tents aimed to offer couples & families the chance to own a modern family air tent of high specification & functionality at unparalleled value for money without compromise to quality.

Ranging from a 5 berth compact model to the large family 7+4 berth model with side annexe; this fully comprehensive range of 4 air tent models offers something affordable for anyone with aspirations of starting out camping or simply upgrading to owning their first air tent. All Camp Star air tents come complete with a footprint groundsheet & Dura-Tread carpet included in the package.

When it comes to upgrading & expanding, the Camp Star air tent range offers a front canopy accessory option & is also compatible with the Camp Star Side Porch.

COMMENDED BEST LARGE FAMILY TO

Awards

Camp Star air tent collection really does live up to our mantra of 'Bringing the outdoors to everyone'.