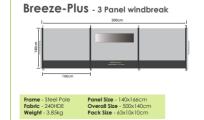

### Screenhouses Windbreaks & Shelters... Pop-Up sun shelters & windbreaks for garden & camping

A range of stylish and practical shelters & windbreaks with models designed for speed of set up & ease of use. Featuring 4 Screenhouse models, 2 polled windbreaks, 4 pop-up windbreaks, 1 cross panel windbreak, 2 air windbreaks & a pop-up beach shelter.

The best selling 'Pronto' windbreak range features 4 models; each model specifically coordinated to our tent, driveaway & awning ranges. The Oxygen Winbreak range features 2 models with options to purchase further add on panels. The all new Budget priced Primo windbreak is the final addition to the 2024 windbreak line up.