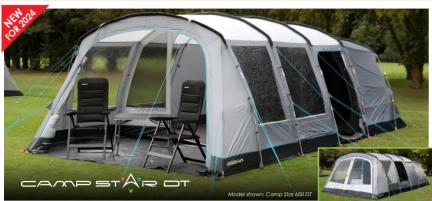

# Family Air / Poled Tents & Camping Accessories Range

2024

Camp Star DT... Discover the all new Camp Star range of **Dura-Tech** fibreglass poled family tents.

New for 2024, based on the award winning Camp Star air tent models is the all new collection of 3 'Camp Star' Dura-Tech fibreglass poled family tents; aimed to offer couples & families, a modern range of strengthened fibreglass poled tents of high specification & functionality at unparalleled value for money without compromise to quality.

Ranging from 1 compact 5 berth models and 2 versions of the popular 6 model, availbale in both polyester & breathable luxury polycotton options. Featuring our tough Dura-Tech fibreglass pole system, providing increased strength and durabilty compared to other standard fibreglass pole tents to help safely weather the storm. All Camp Star DT poled tents come complete with a footprint groundsheet included in the package.

When it comes to upgrading & expanding, the Camp Star DT fibgreglass pole tent range is compatible with the Camp Star side porch accessory option.

Camp Star DT fibreglass pole tent collection offers an affordable alternative to air tent models