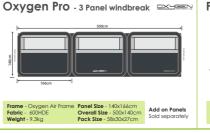

The best selling 'Pronto' windbreak range features 4 models; each model specifically coordinated to our tent, driveaway & awning ranges. The Oxygen Winbreak range features 2 models with options to purchase further add on panels. The all new Budget priced Primo windbreak is the final addition to the 2024 windbreak line up.