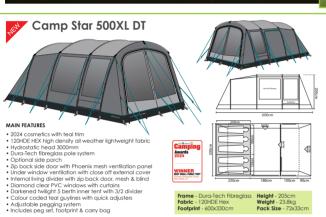

Ranging from 1 compact 5 berth models and 2 versions of the popular 6 model, availbale in both polyester & breathable luxury polycotton options. Featuring our tough Dura-Tech fibreglass pole system, providing increased strength and durabilty compared to other standard fibreglass pole tents to help safely weather the storm. All Camp Star DT poled tents come complete with a footprint groundsheet included in the package.

When it comes to upgrading & expanding, the Camp Star DT fibgreglass pole tent range is compatible with the Camp Star side porch accessory option.

Camp Star DT fibreglass pole tent collection offers an affordable alternative to air tent models