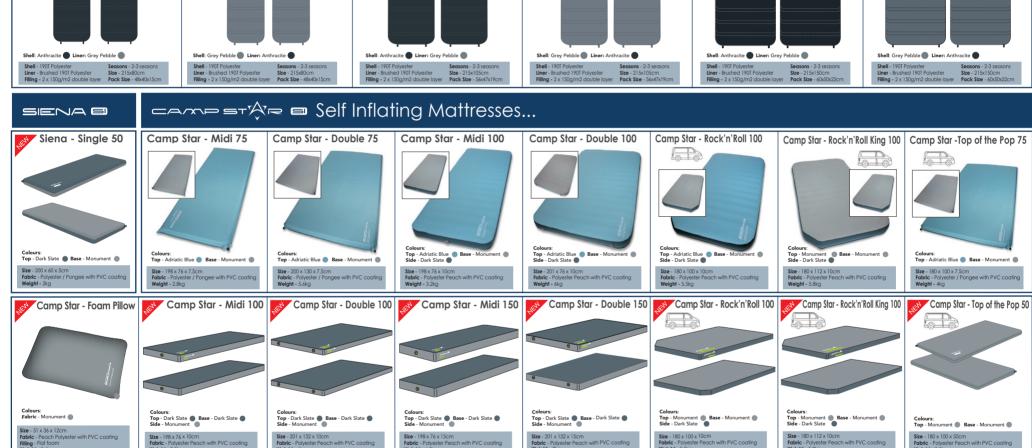

### Air Pumps... High Pressure Air Frame, Air Beds & Sims Sleeping Mats, Inflatable Furniture

Air Tube Pump