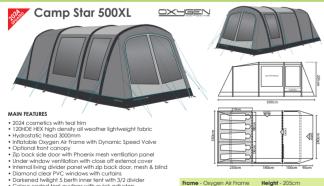

# Camp Star ... Discover the Award Winning Range of Camp Star family air tents.

Camping

Updated for 2024 with a new stunningly sharp cosmetic look, the award winning Outdoor Revolution Camp Star air tent range is an impressive affordable collection of lightweight family air tents aimed to offer couples & families the chance to own a modern family air tent of high specification & functionality at unparalleled value for money without compromise to quality.

Ranging from a 5 berth compact model to the large family 7+4 berth model with side annexe; this fully comprehensive range of 4 air tent models offers something affordable for anyone with aspirations of starting out camping or simply upgrading to owning their first air tent. All Camp Star air tents come complete with a footprint groundsheet & Dura-Tread carpet included in the package.

When it comes to upgrading & expanding, the Camp Star air tent range offers a front canopy accessory option & is also compatible with the Camp Star Side Porch.

COMMENDED BEST LARGE FAMILY TO

Awards

Camp Star air tent collection really does live up to our mantra of 'Bringing the outdoors to everyone'.