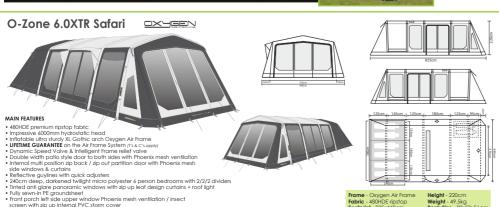

# O-Zone Safari ... The pinnacle of aspirational modern family air tents.

Since the conception of the ground breaking O-Zone range in 2016, the O-Zone air tent has become the aspirational tent of choice for families looking for luxury with features not to be found in any other family air tent on the market. Pushing the boundaries of cutting edge technology to deliver every conceivable function imaginable... & then plenty more.

Features abound in the O-Zone 6.0XTR Safari, such as premium 480HDE ripstop fabric, twin double width patio doors with full mesh to both sides, removeable zip out living room/vestibule partition with integral 2/3rds zip arround door, front vestibule ventilated cooking area to both sides, roof light windows, darkened 240cm deep luxury bedrooms with removable end compartment, fully sewn in groundsheet up to the front door; the list goes on.

Complete the look with the optional side sun wing shade accessory & expand with the versitle front porch extension, adding even more space and functioanlity to your O-Zone Safari tent.

...Pushing the boundaries of family air tent design for campers with aspirations!