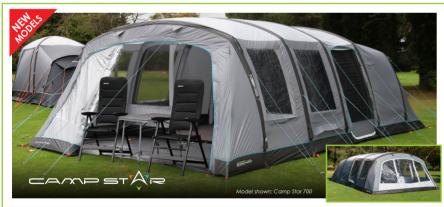

# Camp Star ... Discover the Award Winning Range of Camp Star family air tents.

Camping

Updated for 2024 with a new stunningly sharp cosmetic look, the award winning Outdoor Revolution Camp Star air tent range is an impressive affordable collection of lightweight family air tents aimed to offer couples & families the chance to own a modern family air tent of high specification & functionality at unparalleled value for money without compromise to quality.

Ranging from a 5 berth compact model to the large family 7+4 berth model with side annexe; this fully comprehensive range of 4 air tent models offers something affordable for anyone with aspirations of starting out camping or simply upgrading to owning their first air tent. All Camp Star air tents come complete with a footprint groundsheet & Dura-Tread carpet included in the package.

When it comes to upgrading & expanding, the Camp Star air tent range offers a front canopy accessory option & is also compatible with the Camp Star Side Porch.

COMMENDED BEST LARGE FAMILY TO

Awards

Camp Star air tent collection really does live up to our mantra of 'Bringing the outdoors to everyone'.