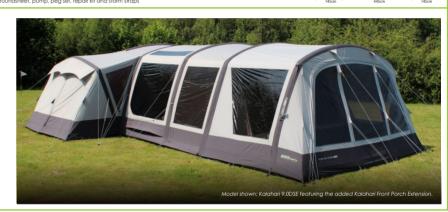

O-Zone Safari Extension

O-Zone Safari Extension

ick adjusters e 6.0S, 6.0SE & 7.0SE model

480HDE high d

Discover the best selling Kalahari luxury breathable polycotton family air tents; a duo of 2 luxury stunning models, from the award winning Kalahari PC 7.0SE to the Kalahari PC 9.0 DSE extra large 9 + 4 berth family air tent with twin double side annexes.

Based on the best selling 7.0SE & 9.0DSE from the award winning Airedale range, in luxury breathable polycotton with upgraded features such as inflatable double side annexes (registered design) & the acclaimed patio style double side doors & innovative front porch removable groundsheet system; these polycotton models will enhance your luxury family camping holiday experience, providing optimum living & sleeping accommodation for even the largest family.

Constructed from our trusted technical polycotton fabric for breathability, keeping down the internal temperature in warm weather whilst vastly reducing humidity & condensation, plus cutting down external noise. With exceptional added features it's clear to see the distinct technical advantages that breathable polycotton offers for camping in warmer climates.

Luxury camping with the Kalahari polycotton range!