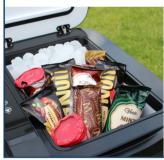

#### 'Eco Deep Extreme' Compressor Coolers

The **Outdoor Revolution** range of 3 models of 'Eco Deep Extreme' Compressor coolers. Comprising of a 26L (single zone car cooler/freezer), plus a 35L & 45L models; featuring split 2 zone twin compartments for both chilling & freezing, Ideal for keeping ice for cold drinks or ice creams for the kids, whilst the chiller compartment takes care of keeping the drinks cool or for keeping your everyday perishable groceries perfectly chilled.

Eco Deep Extreme Compressor Car Cooler 26l 12v / 24v

Lumi-Link

Eco Deep Extreme Compressor Cooler 35I (2 zone) Eco Deep Extreme Compressor Cooler 45I (2 zone)