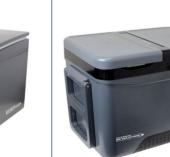

#### 'Eco Deep Extreme' Compressor Coolers

The **Outdoor Revolution** range of 3 models of 'Eco Deep Extreme' Compressor coolers. Comprising of a 26L (single zone car cooler/freezer), plus a 35L & 45L models; featuring split 2 zone twin compartments for both chilling & freezing, Ideal for keeping ice for cold drinks or ice creams for the kids, whilst the chiller compartment takes care of keeping the drinks cool or for keeping your everyday perishable groceries perfectly chilled.

Eco Deep Extreme Compressor Car Cooler 26l 12v / 24v

Lumi-Link

Eco Deep Extreme Compressor Cooler 35I (2 zone) Eco Deep Extreme Compressor Cooler 45I (2 zone)