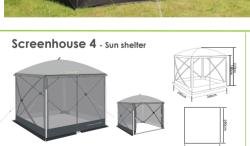

### Screenhouses Windbreaks & Shelters... Pop-Up sun shelters & windbreaks for garden & camping

A range of stylish and practical shelters & windbreaks with models designed for speed of set up & ease of use. Featuring 4 Screenhouse models, 2 polled windbreaks, 4 pop-up windbreaks, 1 cross panel windbreak, 2 air windbreaks & a pop-up beach shelter.

The 4 screenhouse models feature the 'Pronto' quick erect pop-up system & can be quickly & easily set up by just one person in a matter of a couple of minutes. The deluxe DLX models come with additional features such as integral zip up privacy/weather panels, side PVC windows & kader piping to attach an optional windbreak for added shelter & privacy.