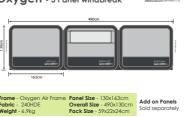

The best selling 'Pronto' windbreak range features 4 models; each model specifically coordinated to our tent, driveaway & awning ranges. The Oxygen Winbreak range features 2 models with options to purchase further add on panels. The all new Budget priced Primo windbreak is the final addition to the 2024 windbreak line up.

Pronto Pro - 3 Panel windbreak