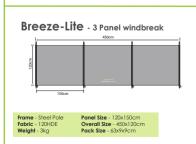

### Screenhouses Windbreaks & Shelters... Pop-Up sun shelters & windbreaks for garden & camping

A range of stylish and practical shelters & windbreaks with models designed for speed of set up & ease of use. Featuring 4 Screenhouse models, 2 polled windbreaks, 4 pop-up windbreaks, 1 cross panel windbreak, 2 air windbreaks & a pop-up beach shelter.

The best selling 'Pronto' windbreak range features 4 models; each model specifically coordinated to our tent, driveaway & awning ranges. The Oxygen Winbreak range features 2 models with options to purchase further add on panels. The all new Budget priced Primo windbreak is the final addition to the 2024 windbreak line up.