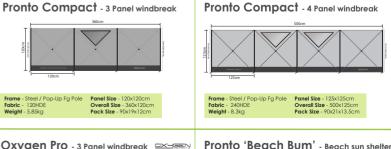

The 4 screenhouse models feature the 'Pronto' quick erect pop-up system & can be quickly & easily set up by just one person in a matter of a couple of minutes. The deluxe DLX models come with additional features such as integral zip up privacy/weather panels, side PVC windows & kader piping to attach an optional windbreak for added shelter & privacy.

The best selling 'Pronto' windbreak range features 4 models; each model specifically coordinated to our tent, driveaway & awning ranges. The Oxygen Winbreak range features 2 models with options to purchase further add on panels. The all new Budget priced Primo windbreak is the final addition to the 2024 windbreak line up.