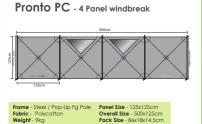

The best selling 'Pronto' windbreak range features 4 models; each model specifically coordinated to our tent, driveaway & awning ranges. The Oxygen Winbreak range features 2 models with options to purchase further add on panels. The all new Budget priced Primo windbreak is the final addition to the 2024 windbreak line up.