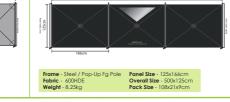

The innovative 'Beach Bum' beach shelter with the instant 'Pronto' quick erect pop-up system has everything that you need in a compact beach shelter including zip up security front door, groundsheet, side mesh ventilation with curtain, sand pockets & sand spikes.