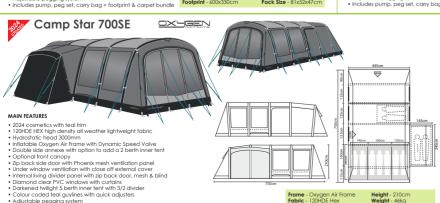

# Camp Star ... Discover the Award Winning Range of Camp Star family air tents.

Camping

Updated for 2024 with a new stunningly sharp cosmetic look, the award winning Outdoor Revolution Camp Star air tent range is an impressive affordable collection of lightweight family air tents aimed to offer couples & families the chance to own a modern family air tent of high specification & functionality at unparalleled value for money without compromise to quality.

Ranging from a 5 berth compact model to the large family 7+4 berth model with side annexe; this fully comprehensive range of 4 air tent models offers something affordable for anyone with aspirations of starting out camping or simply upgrading to owning their first air tent. All Camp Star air tents come complete with a footprint groundsheet & Dura-Tread carpet included in the package.

When it comes to upgrading & expanding, the Camp Star air tent range offers a front canopy accessory option & is also compatible with the Camp Star Side Porch.

COMMENDED BEST LARGE FAMILY TO

Awards

Camp Star air tent collection really does live up to our mantra of 'Bringing the outdoors to everyone'.