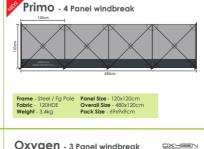

### Screenhouses Windbreaks & Shelters... Pop-Up sun shelters & windbreaks for garden & camping

A range of stylish and practical shelters & windbreaks with models designed for speed of set up & ease of use. Featuring 4 Screenhouse models, 2 polled windbreaks, 4 pop-up windbreaks, 1 cross panel windbreak, 2 air windbreaks & a pop-up beach shelter.

The best selling 'Pronto' windbreak range features 4 models; each model specifically coordinated to our tent, driveaway & awning ranges. The Oxygen Winbreak range features 2 models with options to purchase further add on panels. The all new Budget priced Primo windbreak is the final addition to the 2024 windbreak line up.