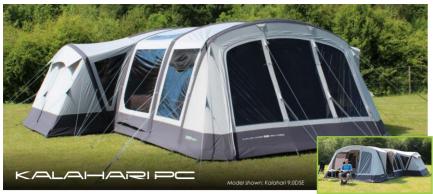

O-Zone Safari Extension

O-Zone Safari Extension

ick adjusters e 6.0S, 6.0SE & 7.0SE model

480HDE high d

Discover the best selling Kalahari luxury breathable polycotton family air tents; a duo of 2 luxury stunning models, from the award winning Kalahari PC 7.0SE to the Kalahari PC 9.0 DSE extra large 9 + 4 berth family air tent with twin double side annexes.

Based on the best selling 7.0SE & 9.0DSE from the award winning Airedale range, in luxury breathable polycotton with upgraded features such as inflatable double side annexes (registered design) & the acclaimed patio style double side doors & innovative front porch removable groundsheet system; these polycotton models will enhance your luxury family camping holiday experience, providing optimum living & sleeping accommodation for even the largest family.

Constructed from our trusted technical polycotton fabric for breathability, keeping down the internal temperature in warm weather whilst vastly reducing humidity & condensation, plus cutting down external noise. With exceptional added features it's clear to see the distinct technical advantages that breathable polycotton offers for camping in warmer climates.

Luxury camping with the Kalahari polycotton range!