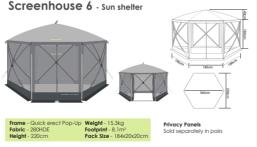

### Screenhouses Windbreaks & Shelters... Pop-Up sun shelters & windbreaks for garden & camping

A range of stylish and practical shelters & windbreaks with models designed for speed of set up & ease of use. Featuring 4 Screenhouse models, 2 polled windbreaks, 4 pop-up windbreaks, 1 cross panel windbreak, 2 air windbreaks & a pop-up beach shelter.

The 4 screenhouse models feature the 'Pronto' quick erect pop-up system & can be quickly & easily set up by just one person in a matter of a couple of minutes. The deluxe DLX models come with additional features such as integral zip up privacy/weather panels, side PVC windows & kader piping to attach an optional windbreak for added shelter & privacy.