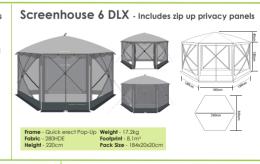

### Screenhouses Windbreaks & Shelters... Pop-Up sun shelters & windbreaks for garden & camping

A range of stylish and practical shelters & windbreaks with models designed for speed of set up & ease of use. Featuring 4 Screenhouse models, 2 polled windbreaks, 4 pop-up windbreaks, 1 cross panel windbreak, 2 air windbreaks & a pop-up beach shelter.

The 4 screenhouse models feature the 'Pronto' quick erect pop-up system & can be quickly & easily set up by just one person in a matter of a couple of minutes. The deluxe DLX models come with additional features such as integral zip up privacy/weather panels, side PVC windows & kader piping to attach an optional windbreak for added shelter & privacy.