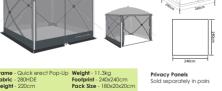

### Screenhouses Windbreaks & Shelters... Pop-Up sun shelters & windbreaks for garden & camping

A range of stylish and practical shelters & windbreaks with models designed for speed of set up & ease of use. Featuring 4 Screenhouse models, 2 polled windbreaks, 4 pop-up windbreaks, 1 cross panel windbreak, 2 air windbreaks & a pop-up beach shelter.

The 4 screenhouse models feature the 'Pronto' quick erect pop-up system & can be quickly & easily set up by just one person in a matter of a couple of minutes. The deluxe DLX models come with additional features such as integral zip up privacy/weather panels, side PVC windows & kader piping to attach an optional windbreak for added shelter & privacy.