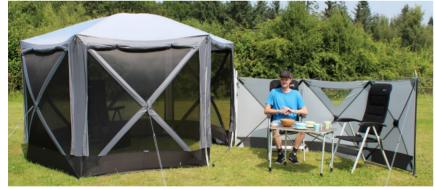

### Screenhouses Windbreaks & Shelters... Pop-Up sun shelters & windbreaks for garden & camping

A range of stylish and practical shelters & windbreaks with models designed for speed of set up & ease of use. Featuring 4 Screenhouse models, 2 polled windbreaks, 4 pop-up windbreaks, 1 cross panel windbreak, 2 air windbreaks & a pop-up beach shelter.

The 4 screenhouse models feature the 'Pronto' quick erect pop-up system & can be quickly & easily set up by just one person in a matter of a couple of minutes. The deluxe DLX models come with additional features such as integral zip up privacy/weather panels, side PVC windows & kader piping to attach an optional windbreak for added shelter & privacy.

The best selling 'Pronto' windbreak range features 4 models; each model specifically coordinated to our tent, driveaway & awning ranges. The Oxygen Winbreak range features 2 models with options to purchase further add on panels. The all new Budget priced Primo windbreak is the final addition to the 2024 windbreak line up.