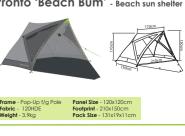

The innovative 'Beach Bum' beach shelter with the instant 'Pronto' quick erect pop-up system has everything that you need in a compact beach shelter including zip up security front door, groundsheet, side mesh ventilation with curtain, sand pockets & sand spikes.