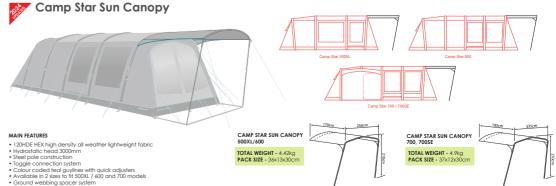

When it comes to upgrading & expanding, the Camp Star air tent range offers a front canopy accessory option & is also compatible with the Camp Star Side Porch.

COMMENDED BEST LARGE FAMILY TO

Awards

Camp Star air tent collection really does live up to our mantra of 'Bringing the outdoors to everyone'.