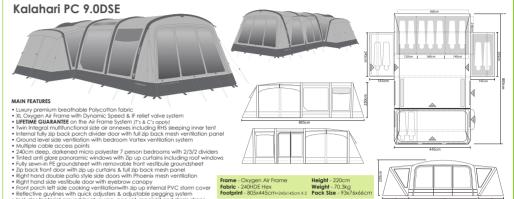

Redesigned & launched in 2021 & now further upgraded, the iconic multi award winning Airedale range has become a firm & trusted favourite amongst campers since 2016 when the range was first launched. Inspired by the needs of serious family campers, utilising cutting edge technologies & the very best technical fabrics, this inspired stunning upgraded collection of 5 models offers something for everyone.

Ranging from a sleek & compact 5 berth family model all the way up to a seriously large family model sleeping up to 13 people with an award winning multifunctional double rear annexe (registered design) now featuring on 3 models with upgraded air tubes, offering additional sleeping, storage, toilet & utility space plus rear access & \*side window with curtain (\*6.0SE, \*7.0SE & \*9.0DSE). With multiple ground breaking practical features including double width patio side doors with full mesh ventilation, there isn't much more that we could cram in. When it comes to upgrading & expanding, the Airedale air tent range offers an add on side porch awning with 2 berth sleeping option & front porch extensions, compatible with larger models to vastly increase usable living space & providing greater user functionality.

#### .A truely inspirational air tent range. We think you too will be inspired!