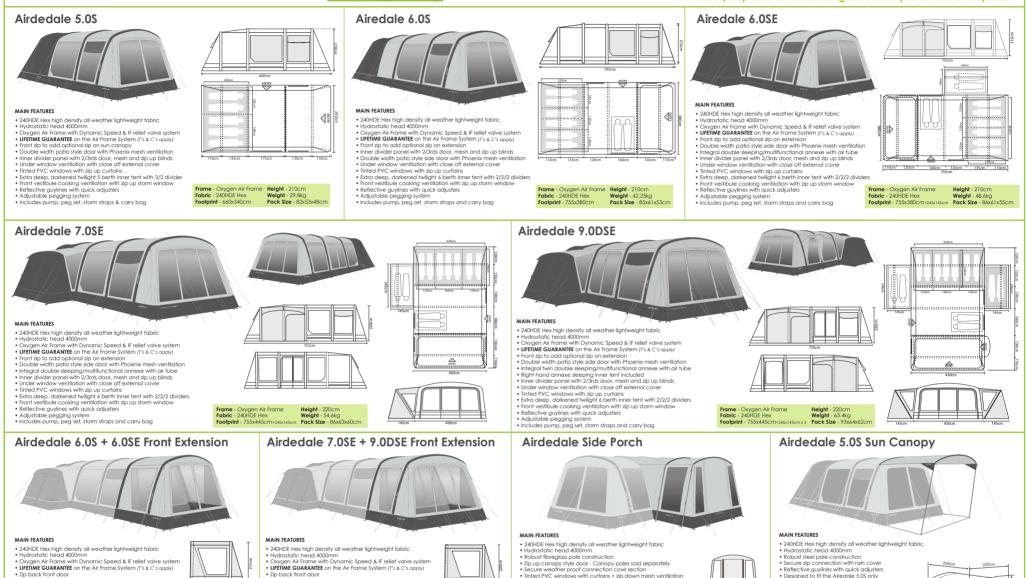

Redesigned & launched in 2021 & now further upgraded, the iconic multi award winning Airedale range has become a firm & trusted favourite amongst campers since 2016 when the range was first launched. Inspired by the needs of serious family campers, utilising cutting edge technologies & the very best technical fabrics, this inspired stunning upgraded collection of 5 models offers something for everyone.

Ranging from a sleek & compact 5 berth family model all the way up to a seriously large family model sleeping up to 13 people with an award winning multifunctional double rear annexe (registered design) now featuring on 3 models with upgraded air tubes, offering additional sleeping, storage, toilet & utility space plus rear access & \*side window with curtain (\*6.0SE, \*7.0SE & \*9.0DSE). With multiple ground breaking practical features including double width patio side doors with full mesh ventilation, there isn't much more that we could cram in. When it comes to upgrading & expanding, the Airedale air tent range offers an add on side porch awning with 2 berth sleeping option & front porch extensions, compatible with larger models to vastly increase usable living space & providing greater user functionality.

#### .A truely inspirational air tent range. We think you too will be inspired!