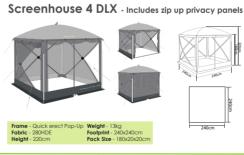

### Screenhouses Windbreaks & Shelters... Pop-Up sun shelters & windbreaks for garden & camping

A range of stylish and practical shelters & windbreaks with models designed for speed of set up & ease of use. Featuring 4 Screenhouse models, 2 polled windbreaks, 4 pop-up windbreaks, 1 cross panel windbreak, 2 air windbreaks & a pop-up beach shelter.

The 4 screenhouse models feature the 'Pronto' quick erect pop-up system & can be quickly & easily set up by just one person in a matter of a couple of minutes. The deluxe DLX models come with additional features such as integral zip up privacy/weather panels, side PVC windows & kader piping to attach an optional windbreak for added shelter & privacy.