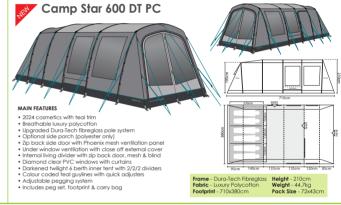

Ranging from 1 compact 5 berth models and 2 versions of the popular 6 model, availbale in both polyester & breathable luxury polycotton options. Featuring our tough Dura-Tech fibreglass pole system, providing increased strength and durabilty compared to other standard fibreglass pole tents to help safely weather the storm. All Camp Star DT poled tents come complete with a footprint groundsheet included in the package.

When it comes to upgrading & expanding, the Camp Star DT fibgreglass pole tent range is compatible with the Camp Star side porch accessory option.

Camp Star DT fibreglass pole tent collection offers an affordable alternative to air tent models