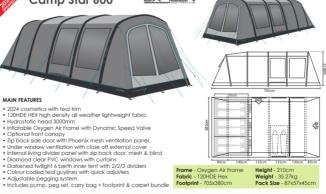

# Camp Star ... Discover the Award Winning Range of Camp Star family air tents.

Camping

Updated for 2024 with a new stunningly sharp cosmetic look, the award winning Outdoor Revolution Camp Star air tent range is an impressive affordable collection of lightweight family air tents aimed to offer couples & families the chance to own a modern family air tent of high specification & functionality at unparalleled value for money without compromise to quality.

Ranging from a 5 berth compact model to the large family 7+4 berth model with side annexe; this fully comprehensive range of 4 air tent models offers something affordable for anyone with aspirations of starting out camping or simply upgrading to owning their first air tent. All Camp Star air tents come complete with a footprint groundsheet & Dura-Tread carpet included in the package.

When it comes to upgrading & expanding, the Camp Star air tent range offers a front canopy accessory option & is also compatible with the Camp Star Side Porch.

COMMENDED BEST LARGE FAMILY TO

Awards

Camp Star air tent collection really does live up to our mantra of 'Bringing the outdoors to everyone'.