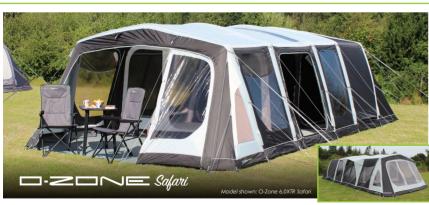

# O-Zone Safari ... The pinnacle of aspirational modern family air tents.

Since the conception of the ground breaking O-Zone range in 2016, the O-Zone air tent has become the aspirational tent of choice for families looking for luxury with features not to be found in any other family air tent on the market. Pushing the boundaries of cutting edge technology to deliver every conceivable function imaginable... & then plenty more.

Features abound in the O-Zone 6.0XTR Safari, such as premium 480HDE ripstop fabric, twin double width patio doors with full mesh to both sides, removeable zip out living room/vestibule partition with integral 2/3rds zip arround door, front vestibule ventilated cooking area to both sides, roof light windows, darkened 240cm deep luxury bedrooms with removable end compartment, fully sewn in groundsheet up to the front door; the list goes on.

Complete the look with the optional side sun wing shade accessory & expand with the versitle front porch extension, adding even more space and functioanlity to your O-Zone Safari tent.

...Pushing the boundaries of family air tent design for campers with aspirations!