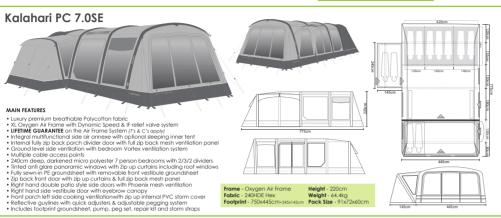

O-Zone Safari Extension

O-Zone Safari Extension

ick adjusters e 6.0S, 6.0SE & 7.0SE model

480HDE high d

Discover the best selling Kalahari luxury breathable polycotton family air tents; a duo of 2 luxury stunning models, from the award winning Kalahari PC 7.0SE to the Kalahari PC 9.0 DSE extra large 9 + 4 berth family air tent with twin double side annexes.

Based on the best selling 7.0SE & 9.0DSE from the award winning Airedale range, in luxury breathable polycotton with upgraded features such as inflatable double side annexes (registered design) & the acclaimed patio style double side doors & innovative front porch removable groundsheet system; these polycotton models will enhance your luxury family camping holiday experience, providing optimum living & sleeping accommodation for even the largest family.

Constructed from our trusted technical polycotton fabric for breathability, keeping down the internal temperature in warm weather whilst vastly reducing humidity & condensation, plus cutting down external noise. With exceptional added features it's clear to see the distinct technical advantages that breathable polycotton offers for camping in warmer climates.

Luxury camping with the Kalahari polycotton range!