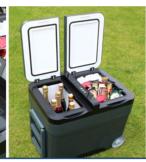

#### 'Eco Deep Extreme' Compressor Coolers

The **Outdoor Revolution** range of 3 models of 'Eco Deep Extreme' Compressor coolers. Comprising of a 26L (single zone car cooler/freezer), plus a 35L & 45L models; featuring split 2 zone twin compartments for both chilling & freezing, Ideal for keeping ice for cold drinks or ice creams for the kids, whilst the chiller compartment takes care of keeping the drinks cool or for keeping your everyday perishable groceries perfectly chilled.

Eco Deep Extreme Compressor Car Cooler 26l 12v / 24v

Lumi-Link

Eco Deep Extreme Compressor Cooler 35I (2 zone) Eco Deep Extreme Compressor Cooler 45I (2 zone)